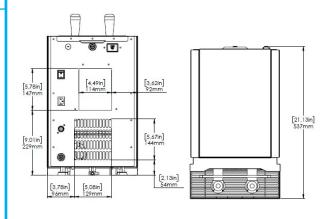

# BLUBar 60

## Nano silver pipe (optional)

A stainless-steel pipe is treated with silver ions to avoid the formation of bacterial grow due to its smooth surface.

| Technical<br>Data     | Dimensions<br>WxDxH (mm) | Net<br>weight<br>(KG) | cold ambient fizz |
|-----------------------|--------------------------|-----------------------|-------------------|
| BLUBAR 60<br>BEER TAP | 318x537x567              | 27                    | • •               |
| BLUBAR 60<br>I.T      | 318x537x491              | 27                    | • •               |
| BLUBAR 60<br>I.T 3W   | 318x537x567              | 27                    | • • •             |