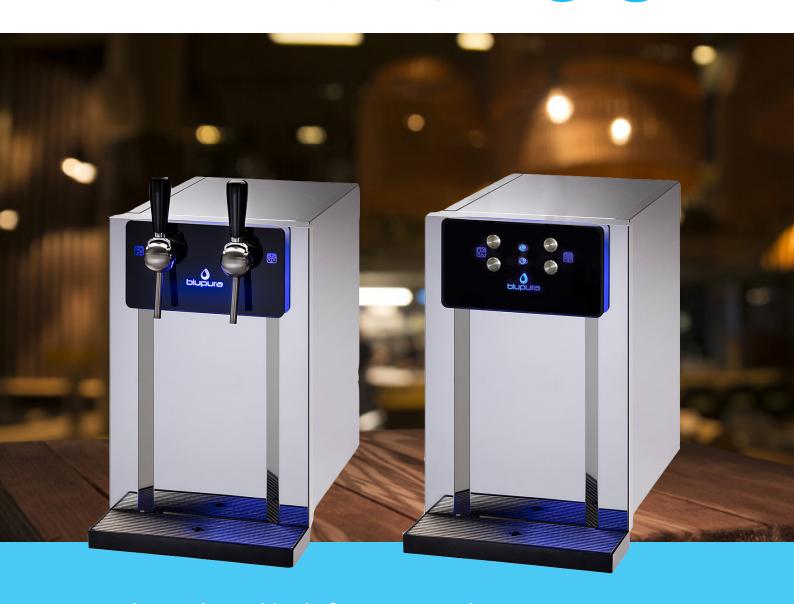

# BLUBar60

Functional, simple and built for your needs.

Blubar 60 was designed to satisfy the needs of all our customers. It is the perfect solution for small hotels, bed and breakfast locations and pubs.

Discover all the features of our new Blubar 60 and fall in love with its unique design!

# BLUBar 60