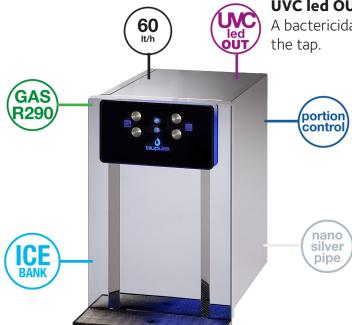

### Gas R290, totally natural

**Ice Bank** 

An ecological choice, with the advantage of a quieter compressor that guarantees a longer life of the entire refrigeration system and ensures energy saving.

Is the cooling technology

very high performances.

that uses Coil in water, with

#### UVC led OUT (optional)

A bactericidal lamp installed at the exit of the tap.

#### **Portion Control**

Blubar 60 understands the capacity of the bottles to optimize time and avoid waste.

## Nano silver pipe (optional)

A stainless-steel pipe is treated with silver ions to avoid the formation of bacterial grow due to its smooth surface.

| Technical<br>Data     | Dimensions<br>WxDxH (mm) | Net<br>weight<br>(KG) | cold ambient fizz |
|-----------------------|--------------------------|-----------------------|-------------------|
| BLUBAR 60<br>BEER TAP | 318x537x567              | 27                    | • •               |
| BLUBAR 60<br>I.T      | 318x537x491              | 27                    | • •               |
| BLUBAR 60<br>I.T 3W   | 318x537x567              | 27                    | • • •             |