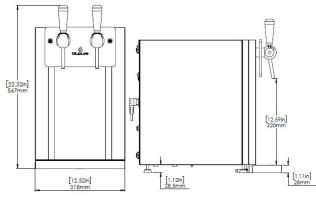

## Nano silver pipe (optional)

A stainless-steel pipe is treated with silver ions to avoid the formation of bacterial grow due to its smooth surface.

| Technical<br>Data     | Dimensions<br>WxDxH (mm) | Net<br>weight<br>(KG) | cold ambient fizz |
|-----------------------|--------------------------|-----------------------|-------------------|
| BLUBAR 60<br>BEER TAP | 318x537x567              | 27                    | • •               |
| BLUBAR 60<br>I.T      | 318x537x491              | 27                    | • •               |
| BLUBAR 60<br>I.T 3W   | 318x537x567              | 27                    | • • •             |