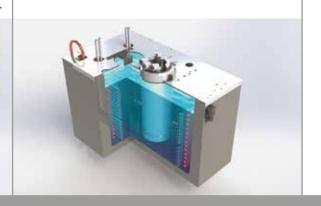

This is an innovative direct cooling technology with the serpentine water coils (stainless steel) and the refrigerant gas coils (copper) housed within a single aluminium cast. The dry cooling system guarantees reduced dimensions but with professional cooling performance, perfect for the needs of home and office consumption.