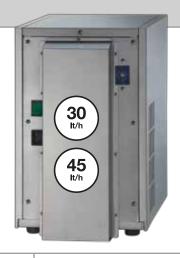

45 It/h 60 It/h 80 lt/h 150 lt/h 280 lt/h

The Blupura BOX is an understated, functional presence within the units of any kitchen or in the coffee-break area of any office.

|            | Dimensions<br>WxDxH (mm)                                                                                                                                                                                                                                                                                                                                                                                                                                                                                                                                                                                                                                                                                                                                                                                                                                                                                                                                                                                                                                                                                                                                                                                                                                                                                                                                                                                                                                                                                                                                                                                                                                                                                                                                                                                                                                                                                                                                                                                                                                                                                                     | Net weight<br>(kg)                                                                                                                                               | fizzz           | hot               | GAS<br>R290                                | Cooling<br>technology                          |
|------------|------------------------------------------------------------------------------------------------------------------------------------------------------------------------------------------------------------------------------------------------------------------------------------------------------------------------------------------------------------------------------------------------------------------------------------------------------------------------------------------------------------------------------------------------------------------------------------------------------------------------------------------------------------------------------------------------------------------------------------------------------------------------------------------------------------------------------------------------------------------------------------------------------------------------------------------------------------------------------------------------------------------------------------------------------------------------------------------------------------------------------------------------------------------------------------------------------------------------------------------------------------------------------------------------------------------------------------------------------------------------------------------------------------------------------------------------------------------------------------------------------------------------------------------------------------------------------------------------------------------------------------------------------------------------------------------------------------------------------------------------------------------------------------------------------------------------------------------------------------------------------------------------------------------------------------------------------------------------------------------------------------------------------------------------------------------------------------------------------------------------------|------------------------------------------------------------------------------------------------------------------------------------------------------------------|-----------------|-------------------|--------------------------------------------|------------------------------------------------|
| NSF 30     | 260x416x416                                                                                                                                                                                                                                                                                                                                                                                                                                                                                                                                                                                                                                                                                                                                                                                                                                                                                                                                                                                                                                                                                                                                                                                                                                                                                                                                                                                                                                                                                                                                                                                                                                                                                                                                                                                                                                                                                                                                                                                                                                                                                                                  | 22 (25 Fizz)                                                                                                                                                     | Ор.             |                   | •                                          | DRY                                            |
| 30<br>It/h | 260x416x416                                                                                                                                                                                                                                                                                                                                                                                                                                                                                                                                                                                                                                                                                                                                                                                                                                                                                                                                                                                                                                                                                                                                                                                                                                                                                                                                                                                                                                                                                                                                                                                                                                                                                                                                                                                                                                                                                                                                                                                                                                                                                                                  | 24 (26 Fizz)                                                                                                                                                     | Ор.             | <b>8</b> It/h     | •                                          | DRY                                            |
| 45<br>t/h  | 318x440x467                                                                                                                                                                                                                                                                                                                                                                                                                                                                                                                                                                                                                                                                                                                                                                                                                                                                                                                                                                                                                                                                                                                                                                                                                                                                                                                                                                                                                                                                                                                                                                                                                                                                                                                                                                                                                                                                                                                                                                                                                                                                                                                  | 28 (31 Fizz)                                                                                                                                                     | Ор.             |                   | •                                          | DRY                                            |
| 45<br>t/h  | 318x440x467                                                                                                                                                                                                                                                                                                                                                                                                                                                                                                                                                                                                                                                                                                                                                                                                                                                                                                                                                                                                                                                                                                                                                                                                                                                                                                                                                                                                                                                                                                                                                                                                                                                                                                                                                                                                                                                                                                                                                                                                                                                                                                                  | 29 (32 Fizz)                                                                                                                                                     | Ор.             | 8<br>It/h         | •                                          | DRY                                            |
| NSF 60     | 318x335x467                                                                                                                                                                                                                                                                                                                                                                                                                                                                                                                                                                                                                                                                                                                                                                                                                                                                                                                                                                                                                                                                                                                                                                                                                                                                                                                                                                                                                                                                                                                                                                                                                                                                                                                                                                                                                                                                                                                                                                                                                                                                                                                  | 20 (22 Fizz)                                                                                                                                                     | Ор.             |                   | •                                          | ICE<br>BANK                                    |
| 60<br>It/h | 318x335x467                                                                                                                                                                                                                                                                                                                                                                                                                                                                                                                                                                                                                                                                                                                                                                                                                                                                                                                                                                                                                                                                                                                                                                                                                                                                                                                                                                                                                                                                                                                                                                                                                                                                                                                                                                                                                                                                                                                                                                                                                                                                                                                  | 22 (24 Fizz)                                                                                                                                                     | Ор.             | <b>8</b> It/h     | •                                          | ICE<br>BANK                                    |
| NSF 80     | 320x456x467                                                                                                                                                                                                                                                                                                                                                                                                                                                                                                                                                                                                                                                                                                                                                                                                                                                                                                                                                                                                                                                                                                                                                                                                                                                                                                                                                                                                                                                                                                                                                                                                                                                                                                                                                                                                                                                                                                                                                                                                                                                                                                                  | 25 (29 Fizz)                                                                                                                                                     | Ор.             |                   | •                                          | ICE<br>BANK                                    |
| NSF (150)  | 475x458x520                                                                                                                                                                                                                                                                                                                                                                                                                                                                                                                                                                                                                                                                                                                                                                                                                                                                                                                                                                                                                                                                                                                                                                                                                                                                                                                                                                                                                                                                                                                                                                                                                                                                                                                                                                                                                                                                                                                                                                                                                                                                                                                  | 30 (33 Fizz)                                                                                                                                                     | Ор.             |                   | •                                          | ICE<br>BANK                                    |
| NSF (280)  | 578x759x717                                                                                                                                                                                                                                                                                                                                                                                                                                                                                                                                                                                                                                                                                                                                                                                                                                                                                                                                                                                                                                                                                                                                                                                                                                                                                                                                                                                                                                                                                                                                                                                                                                                                                                                                                                                                                                                                                                                                                                                                                                                                                                                  | 78 (83 Fizz)                                                                                                                                                     | Ор.             |                   | •                                          | ICE<br>BANK                                    |
|            | 30   10/h   15/h   150   150   10/h   150   150   150   150   150   150   150   150   150   150   150   150   150   150   150   150   150   150   150   150   150   150   150   150   150   150   150   150   150   150   150   150   150   150   150   150   150   150   150   150   150   150   150   150   150   150   150   150   150   150   150   150   150   150   150   150   150   150   150   150   150   150   150   150   150   150   150   150   150   150   150   150   150   150   150   150   150   150   150   150   150   150   150   150   150   150   150   150   150   150   150   150   150   150   150   150   150   150   150   150   150   150   150   150   150   150   150   150   150   150   150   150   150   150   150   150   150   150   150   150   150   150   150   150   150   150   150   150   150   150   150   150   150   150   150   150   150   150   150   150   150   150   150   150   150   150   150   150   150   150   150   150   150   150   150   150   150   150   150   150   150   150   150   150   150   150   150   150   150   150   150   150   150   150   150   150   150   150   150   150   150   150   150   150   150   150   150   150   150   150   150   150   150   150   150   150   150   150   150   150   150   150   150   150   150   150   150   150   150   150   150   150   150   150   150   150   150   150   150   150   150   150   150   150   150   150   150   150   150   150   150   150   150   150   150   150   150   150   150   150   150   150   150   150   150   150   150   150   150   150   150   150   150   150   150   150   150   150   150   150   150   150   150   150   150   150   150   150   150   150   150   150   150   150   150   150   150   150   150   150   150   150   150   150   150   150   150   150   150   150   150   150   150   150   150   150   150   150   150   150   150   150   150   150   150   150   150   150   150   150   150   150   150   150   150   150   150   150   150   150   150   150   150   150   150   150   150   150   150   150   150   150   150   150   15 | WxDxH (mm)  260x416x416  30 10/h 260x416x416  45 318x440x467  45 18F 60 10/h 318x335x467  60 10/h 318x335x467  18F 80 10/h 320x456x467  18F 150 10/h 475x458x520 | WXDXH (mm) (kg) | WxDxH (mm)   (kg) | SS   30   260x416x416   22 (25 Fizz)   Op. | SS   30   260x416x416   22 (25 Fizz)   Op.   • |