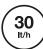

45 It/h 60 It/h 80 lt/h 150 lt/h 280 lt/h

The Blupura BOX is an understated, functional presence within the units of any kitchen or in the coffee-break area of any office.

|            | Dimensions<br>WxDxH (mm)                                                                                                                                                                                                                                                                                                                                                                                                                                                                                                                                                                                                                                                                                                                                                                                                                                                                                                                                                                                                                                                                                                                                                                                                                                                                                                                                                                                                                                                                                                                                                                                                                                                                                                                                                                                                                                                                                                                                                                                                                                                                                                     | Net weight<br>(kg)                                                                                                                                               | fizzz           | hot               | GAS<br>R290                                | Cooling<br>technology                          |
|------------|------------------------------------------------------------------------------------------------------------------------------------------------------------------------------------------------------------------------------------------------------------------------------------------------------------------------------------------------------------------------------------------------------------------------------------------------------------------------------------------------------------------------------------------------------------------------------------------------------------------------------------------------------------------------------------------------------------------------------------------------------------------------------------------------------------------------------------------------------------------------------------------------------------------------------------------------------------------------------------------------------------------------------------------------------------------------------------------------------------------------------------------------------------------------------------------------------------------------------------------------------------------------------------------------------------------------------------------------------------------------------------------------------------------------------------------------------------------------------------------------------------------------------------------------------------------------------------------------------------------------------------------------------------------------------------------------------------------------------------------------------------------------------------------------------------------------------------------------------------------------------------------------------------------------------------------------------------------------------------------------------------------------------------------------------------------------------------------------------------------------------|------------------------------------------------------------------------------------------------------------------------------------------------------------------|-----------------|-------------------|--------------------------------------------|------------------------------------------------|
| NSF 30     | 260x416x416                                                                                                                                                                                                                                                                                                                                                                                                                                                                                                                                                                                                                                                                                                                                                                                                                                                                                                                                                                                                                                                                                                                                                                                                                                                                                                                                                                                                                                                                                                                                                                                                                                                                                                                                                                                                                                                                                                                                                                                                                                                                                                                  | 22 (25 Fizz)                                                                                                                                                     | Ор.             |                   | •                                          | DRY                                            |
| 30<br>It/h | 260x416x416                                                                                                                                                                                                                                                                                                                                                                                                                                                                                                                                                                                                                                                                                                                                                                                                                                                                                                                                                                                                                                                                                                                                                                                                                                                                                                                                                                                                                                                                                                                                                                                                                                                                                                                                                                                                                                                                                                                                                                                                                                                                                                                  | 24 (26 Fizz)                                                                                                                                                     | Ор.             | <b>8</b> It/h     | •                                          | DRY                                            |
| 45<br>t/h  | 318x440x467                                                                                                                                                                                                                                                                                                                                                                                                                                                                                                                                                                                                                                                                                                                                                                                                                                                                                                                                                                                                                                                                                                                                                                                                                                                                                                                                                                                                                                                                                                                                                                                                                                                                                                                                                                                                                                                                                                                                                                                                                                                                                                                  | 28 (31 Fizz)                                                                                                                                                     | Ор.             |                   | •                                          | DRY                                            |
| 45<br>t/h  | 318x440x467                                                                                                                                                                                                                                                                                                                                                                                                                                                                                                                                                                                                                                                                                                                                                                                                                                                                                                                                                                                                                                                                                                                                                                                                                                                                                                                                                                                                                                                                                                                                                                                                                                                                                                                                                                                                                                                                                                                                                                                                                                                                                                                  | 29 (32 Fizz)                                                                                                                                                     | Ор.             | 8<br>It/h         | •                                          | DRY                                            |
| NSF 60     | 318x335x467                                                                                                                                                                                                                                                                                                                                                                                                                                                                                                                                                                                                                                                                                                                                                                                                                                                                                                                                                                                                                                                                                                                                                                                                                                                                                                                                                                                                                                                                                                                                                                                                                                                                                                                                                                                                                                                                                                                                                                                                                                                                                                                  | 20 (22 Fizz)                                                                                                                                                     | Ор.             |                   | •                                          | ICE<br>BANK                                    |
| 60<br>It/h | 318x335x467                                                                                                                                                                                                                                                                                                                                                                                                                                                                                                                                                                                                                                                                                                                                                                                                                                                                                                                                                                                                                                                                                                                                                                                                                                                                                                                                                                                                                                                                                                                                                                                                                                                                                                                                                                                                                                                                                                                                                                                                                                                                                                                  | 22 (24 Fizz)                                                                                                                                                     | Ор.             | <b>8</b> It/h     | •                                          | ICE<br>BANK                                    |
| NSF 80     | 320x456x467                                                                                                                                                                                                                                                                                                                                                                                                                                                                                                                                                                                                                                                                                                                                                                                                                                                                                                                                                                                                                                                                                                                                                                                                                                                                                                                                                                                                                                                                                                                                                                                                                                                                                                                                                                                                                                                                                                                                                                                                                                                                                                                  | 25 (29 Fizz)                                                                                                                                                     | Ор.             |                   | •                                          | ICE<br>BANK                                    |
| NSF (150)  | 475x458x520                                                                                                                                                                                                                                                                                                                                                                                                                                                                                                                                                                                                                                                                                                                                                                                                                                                                                                                                                                                                                                                                                                                                                                                                                                                                                                                                                                                                                                                                                                                                                                                                                                                                                                                                                                                                                                                                                                                                                                                                                                                                                                                  | 30 (33 Fizz)                                                                                                                                                     | Ор.             |                   | •                                          | ICE<br>BANK                                    |
| NSF (280)  | 578x759x717                                                                                                                                                                                                                                                                                                                                                                                                                                                                                                                                                                                                                                                                                                                                                                                                                                                                                                                                                                                                                                                                                                                                                                                                                                                                                                                                                                                                                                                                                                                                                                                                                                                                                                                                                                                                                                                                                                                                                                                                                                                                                                                  | 78 (83 Fizz)                                                                                                                                                     | Ор.             |                   | •                                          | ICE<br>BANK                                    |
|            | 30   10/h   15/h   150   150   10/h   150   150   150   150   150   150   150   150   150   150   150   150   150   150   150   150   150   150   150   150   150   150   150   150   150   150   150   150   150   150   150   150   150   150   150   150   150   150   150   150   150   150   150   150   150   150   150   150   150   150   150   150   150   150   150   150   150   150   150   150   150   150   150   150   150   150   150   150   150   150   150   150   150   150   150   150   150   150   150   150   150   150   150   150   150   150   150   150   150   150   150   150   150   150   150   150   150   150   150   150   150   150   150   150   150   150   150   150   150   150   150   150   150   150   150   150   150   150   150   150   150   150   150   150   150   150   150   150   150   150   150   150   150   150   150   150   150   150   150   150   150   150   150   150   150   150   150   150   150   150   150   150   150   150   150   150   150   150   150   150   150   150   150   150   150   150   150   150   150   150   150   150   150   150   150   150   150   150   150   150   150   150   150   150   150   150   150   150   150   150   150   150   150   150   150   150   150   150   150   150   150   150   150   150   150   150   150   150   150   150   150   150   150   150   150   150   150   150   150   150   150   150   150   150   150   150   150   150   150   150   150   150   150   150   150   150   150   150   150   150   150   150   150   150   150   150   150   150   150   150   150   150   150   150   150   150   150   150   150   150   150   150   150   150   150   150   150   150   150   150   150   150   150   150   150   150   150   150   150   150   150   150   150   150   150   150   150   150   150   150   150   150   150   150   150   150   150   150   150   150   150   150   150   150   150   150   150   150   150   150   150   150   150   150   150   150   150   150   150   150   150   150   150   150   150   150   150   150   150   150   150   150   150   150   15 | WxDxH (mm)  260x416x416  30 10/h 260x416x416  45 318x440x467  45 18F 60 10/h 318x335x467  60 10/h 318x335x467  18F 80 10/h 320x456x467  18F 150 10/h 475x458x520 | WXDXH (mm) (kg) | WxDxH (mm)   (kg) | SS   30   260x416x416   22 (25 Fizz)   Op. | SS   30   260x416x416   22 (25 Fizz)   Op.   • |