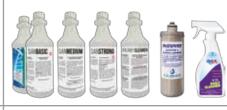

ood cup of tea.

#### Conveyor

Watercoolers generate heat when in operation, this is a fact. But the Blupura conveyor collects and expels hot air through a single aperture in the watercooler housing, which is then repeated at the base of the cupboard or cabinet that houses the Box. Simple but effective heat dissipation together with great space saving.



#### **Active carbon filters**



Purifies the water making it crystal clear, odorless and tasteless. It filters out all impurities up to 0.5 microns, removes all odors and unwanted tastes such as chlorine, asbestos fibers and some microorganisms such as Cryptosporidium.

### **Python with** recirculation pump\*





Rechargeable 0.640 Ka.

CO<sub>2</sub> Cylinder

# Sanitizing products

Sanitizing and cleaning products for the plants.



## UV filtration in line (12W)

In line UV light.



#### **Pressure reducers**

CO<sub>2</sub> pressure reducer for refillable or single-use cylinder, water block, water pressure reducer.





The quality of our water-coolers has been certified and awarded by the most important international certification bodies in the sector. A further guarantee for those who buy them and those who use them, and a source of pride for us as we reach for maximum results by focusing on avant-garde technology, design and ecology.

Certifications (see official listing):















































Blupura S.r.l. Registered Office: Via F.lli Brancondi, 56 - 60025 Loreto (An) - Italy Headquarters: Via Erideo Marinucci, 2/4 - Zona Industriale Squartabue - 62019 Recanati (Mc) - Italy Tel. +39