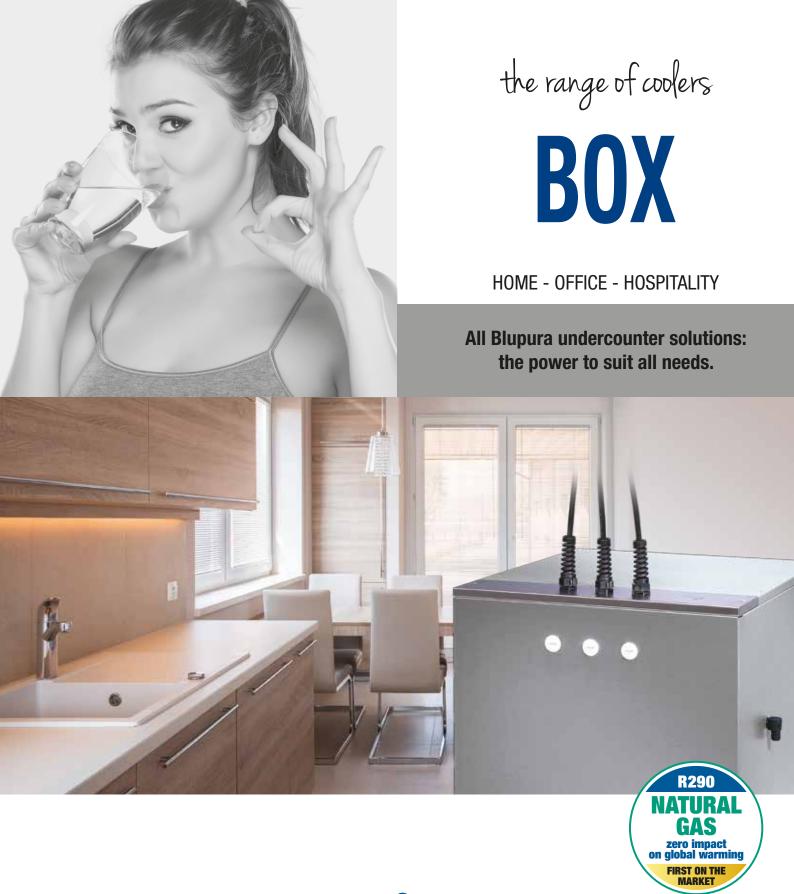

# BOX

The underconter version with a contituous supply capacity of 6, 12, 18, 45, 80 and 150 litres! Also available with Natural gas.

The Blupura BOX is an understated, functional presence within the units of any kitchen or in the coffee-break area of any office.

|            | Dimensions<br>WxDxH (mm)                                                                                                                                                                                                                                                                                                                                                                                                                                                                                                                                                                                                                                                                                                                                                                                                                                                                                                                                                                                                                                                                                                                                                                                                                                                                                                                                                                                                                                                                                                                                                                                                                                                                                                                                                                                                                                                                                                                                                                                                                                                                                                     | Net weight<br>(kg)                                                                                                                                               | fizzz           | hot               | GAS<br>R290                                | Cooling<br>technology                          |
|------------|------------------------------------------------------------------------------------------------------------------------------------------------------------------------------------------------------------------------------------------------------------------------------------------------------------------------------------------------------------------------------------------------------------------------------------------------------------------------------------------------------------------------------------------------------------------------------------------------------------------------------------------------------------------------------------------------------------------------------------------------------------------------------------------------------------------------------------------------------------------------------------------------------------------------------------------------------------------------------------------------------------------------------------------------------------------------------------------------------------------------------------------------------------------------------------------------------------------------------------------------------------------------------------------------------------------------------------------------------------------------------------------------------------------------------------------------------------------------------------------------------------------------------------------------------------------------------------------------------------------------------------------------------------------------------------------------------------------------------------------------------------------------------------------------------------------------------------------------------------------------------------------------------------------------------------------------------------------------------------------------------------------------------------------------------------------------------------------------------------------------------|------------------------------------------------------------------------------------------------------------------------------------------------------------------|-----------------|-------------------|--------------------------------------------|------------------------------------------------|
| NSF 30     | 260x416x416                                                                                                                                                                                                                                                                                                                                                                                                                                                                                                                                                                                                                                                                                                                                                                                                                                                                                                                                                                                                                                                                                                                                                                                                                                                                                                                                                                                                                                                                                                                                                                                                                                                                                                                                                                                                                                                                                                                                                                                                                                                                                                                  | 22 (25 Fizz)                                                                                                                                                     | Ор.             |                   | •                                          | DRY                                            |
| 30<br>It/h | 260x416x416                                                                                                                                                                                                                                                                                                                                                                                                                                                                                                                                                                                                                                                                                                                                                                                                                                                                                                                                                                                                                                                                                                                                                                                                                                                                                                                                                                                                                                                                                                                                                                                                                                                                                                                                                                                                                                                                                                                                                                                                                                                                                                                  | 24 (26 Fizz)                                                                                                                                                     | Ор.             | <b>8</b> It/h     | •                                          | DRY                                            |
| 45<br>t/h  | 318x440x467                                                                                                                                                                                                                                                                                                                                                                                                                                                                                                                                                                                                                                                                                                                                                                                                                                                                                                                                                                                                                                                                                                                                                                                                                                                                                                                                                                                                                                                                                                                                                                                                                                                                                                                                                                                                                                                                                                                                                                                                                                                                                                                  | 28 (31 Fizz)                                                                                                                                                     | Ор.             |                   | •                                          | DRY                                            |
| 45<br>t/h  | 318x440x467                                                                                                                                                                                                                                                                                                                                                                                                                                                                                                                                                                                                                                                                                                                                                                                                                                                                                                                                                                                                                                                                                                                                                                                                                                                                                                                                                                                                                                                                                                                                                                                                                                                                                                                                                                                                                                                                                                                                                                                                                                                                                                                  | 29 (32 Fizz)                                                                                                                                                     | Ор.             | 8<br>It/h         | •                                          | DRY                                            |
| NSF 60     | 318x335x467                                                                                                                                                                                                                                                                                                                                                                                                                                                                                                                                                                                                                                                                                                                                                                                                                                                                                                                                                                                                                                                                                                                                                                                                                                                                                                                                                                                                                                                                                                                                                                                                                                                                                                                                                                                                                                                                                                                                                                                                                                                                                                                  | 20 (22 Fizz)                                                                                                                                                     | Ор.             |                   | •                                          | ICE<br>BANK                                    |
| 60<br>It/h | 318x335x467                                                                                                                                                                                                                                                                                                                                                                                                                                                                                                                                                                                                                                                                                                                                                                                                                                                                                                                                                                                                                                                                                                                                                                                                                                                                                                                                                                                                                                                                                                                                                                                                                                                                                                                                                                                                                                                                                                                                                                                                                                                                                                                  | 22 (24 Fizz)                                                                                                                                                     | Ор.             | <b>8</b> It/h     | •                                          | ICE<br>BANK                                    |
| NSF 80     | 320x456x467                                                                                                                                                                                                                                                                                                                                                                                                                                                                                                                                                                                                                                                                                                                                                                                                                                                                                                                                                                                                                                                                                                                                                                                                                                                                                                                                                                                                                                                                                                                                                                                                                                                                                                                                                                                                                                                                                                                                                                                                                                                                                                                  | 25 (29 Fizz)                                                                                                                                                     | Ор.             |                   | •                                          | ICE<br>BANK                                    |
| NSF (150)  | 475x458x520                                                                                                                                                                                                                                                                                                                                                                                                                                                                                                                                                                                                                                                                                                                                                                                                                                                                                                                                                                                                                                                                                                                                                                                                                                                                                                                                                                                                                                                                                                                                                                                                                                                                                                                                                                                                                                                                                                                                                                                                                                                                                                                  | 30 (33 Fizz)                                                                                                                                                     | Ор.             |                   | •                                          | ICE<br>BANK                                    |
| NSF (280)  | 578x759x717                                                                                                                                                                                                                                                                                                                                                                                                                                                                                                                                                                                                                                                                                                                                                                                                                                                                                                                                                                                                                                                                                                                                                                                                                                                                                                                                                                                                                                                                                                                                                                                                                                                                                                                                                                                                                                                                                                                                                                                                                                                                                                                  | 78 (83 Fizz)                                                                                                                                                     | Ор.             |                   | •                                          | ICE<br>BANK                                    |
|            | 30   10/h   15/h   150   150   10/h   150   150   150   150   150   150   150   150   150   150   150   150   150   150   150   150   150   150   150   150   150   150   150   150   150   150   150   150   150   150   150   150   150   150   150   150   150   150   150   150   150   150   150   150   150   150   150   150   150   150   150   150   150   150   150   150   150   150   150   150   150   150   150   150   150   150   150   150   150   150   150   150   150   150   150   150   150   150   150   150   150   150   150   150   150   150   150   150   150   150   150   150   150   150   150   150   150   150   150   150   150   150   150   150   150   150   150   150   150   150   150   150   150   150   150   150   150   150   150   150   150   150   150   150   150   150   150   150   150   150   150   150   150   150   150   150   150   150   150   150   150   150   150   150   150   150   150   150   150   150   150   150   150   150   150   150   150   150   150   150   150   150   150   150   150   150   150   150   150   150   150   150   150   150   150   150   150   150   150   150   150   150   150   150   150   150   150   150   150   150   150   150   150   150   150   150   150   150   150   150   150   150   150   150   150   150   150   150   150   150   150   150   150   150   150   150   150   150   150   150   150   150   150   150   150   150   150   150   150   150   150   150   150   150   150   150   150   150   150   150   150   150   150   150   150   150   150   150   150   150   150   150   150   150   150   150   150   150   150   150   150   150   150   150   150   150   150   150   150   150   150   150   150   150   150   150   150   150   150   150   150   150   150   150   150   150   150   150   150   150   150   150   150   150   150   150   150   150   150   150   150   150   150   150   150   150   150   150   150   150   150   150   150   150   150   150   150   150   150   150   150   150   150   150   150   150   150   150   150   150   150   150   150   150   15 | WxDxH (mm)  260x416x416  30 10/h 260x416x416  45 318x440x467  45 18F 60 10/h 318x335x467  60 10/h 318x335x467  18F 80 10/h 320x456x467  18F 150 10/h 475x458x520 | WXDXH (mm) (kg) | WxDxH (mm)   (kg) | SS   30   260x416x416   22 (25 Fizz)   Op. | SS   30   260x416x416   22 (25 Fizz)   Op.   • |