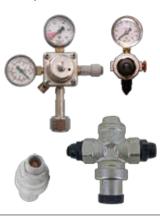

#### **Pressure reducers**

CO<sub>2</sub> pressure reducer for refillable or single-use cylinder, water block, water pressure reducer.

The quality of our water-coolers has been certified and awarded by the most important international certification bodies in the sector. A further guarantee for those who buy them and those who use them, and a source of pride for us as we reach for maximum results by focusing on avant-garde technology, design and ecology.