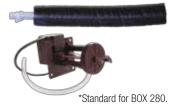

### **Python with** recirculation pump\*

Rechargeable 0.640 Ka.

CO<sub>2</sub> Cylinder