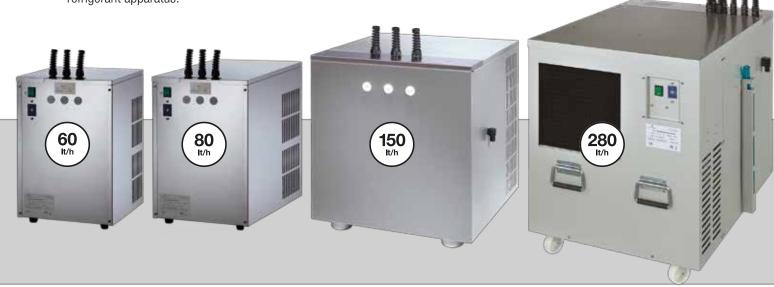

#### Optional extras:

- Activated carbon filter - inlet UV.
- CO<sub>2</sub> pressure reducer.
- Water pressure reducer.

The same compact size and performance as BluSoda is also available in the undercounter version, which can be housed discreetly and practically inside either a kitchen cupboard or office cabinet. A smart, space-saving solution where only the delivery point is visible, leaving you the freedom to choose the most suitable supply tap to suit your environment.

This is an innovative direct cooling technology with the serpentine water coils (stainless steel) and the refrigerant gas coils (copper) housed within a single aluminium cast. The dry cooling system guarantees reduced dimensions but with professional cooling performance, perfect for the needs of home and office consumption.

This is the most high-end professional cooling technology, which is necessary in all those hospitality industry situations in which the highest levels of performance are essential.

These levels are reliably achieved thanks to the immersion of the water coils and the refrigerant gas coils into an ice bank.